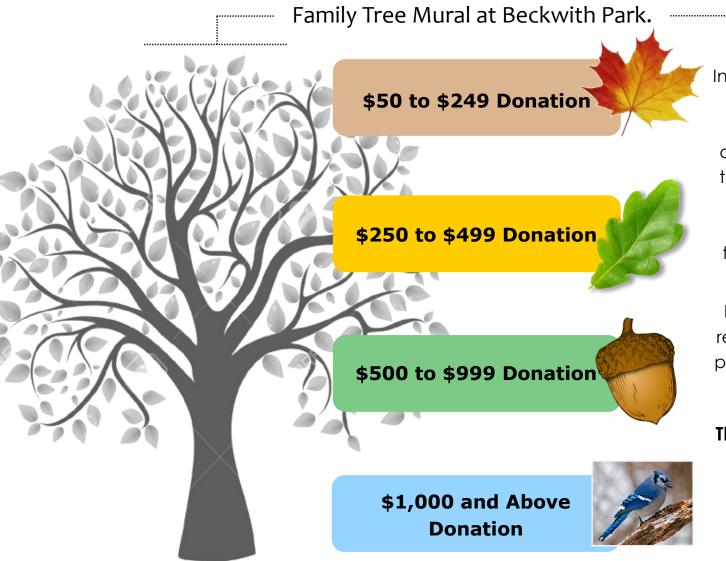

## FAMILYTREE

Make a donation towards the Beckwith Community Playground & Splash Pad Initiative as an family or as an individual to have you family name, or given name, planted on the Community

In recognition of your generous donation, the emblems and corresponding donation amounts are shown beside—these emblems will be added to the Beckwith Community Family Tree Mural with your family name, or given name, upon it.