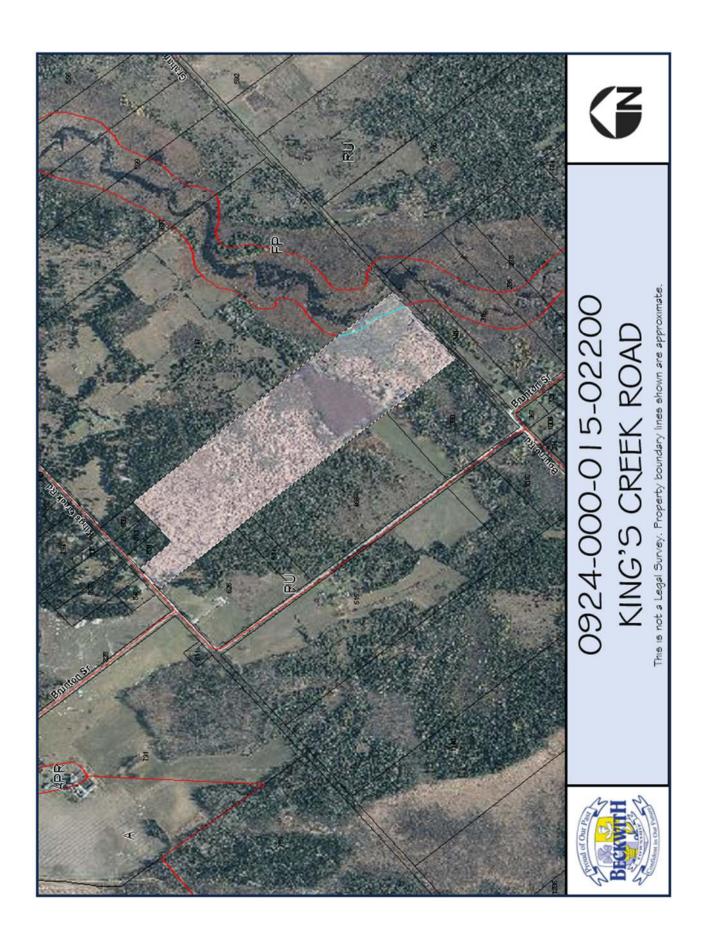

**THE KEY MAP** on the reverse indicates the location of the lands affected by the proposed Site Plan Control in relation to other lands within the Municipality.

**ANY PERSON** may attend the Public Meeting and/or make written or verbal representation either in support of or in opposition to the proposed Site Plan Control Approval. If you wish to be notified after a decision regarding the Site Plan Control Approval has been made, you must make a written request to the Corporation of the Township of Beckwith.